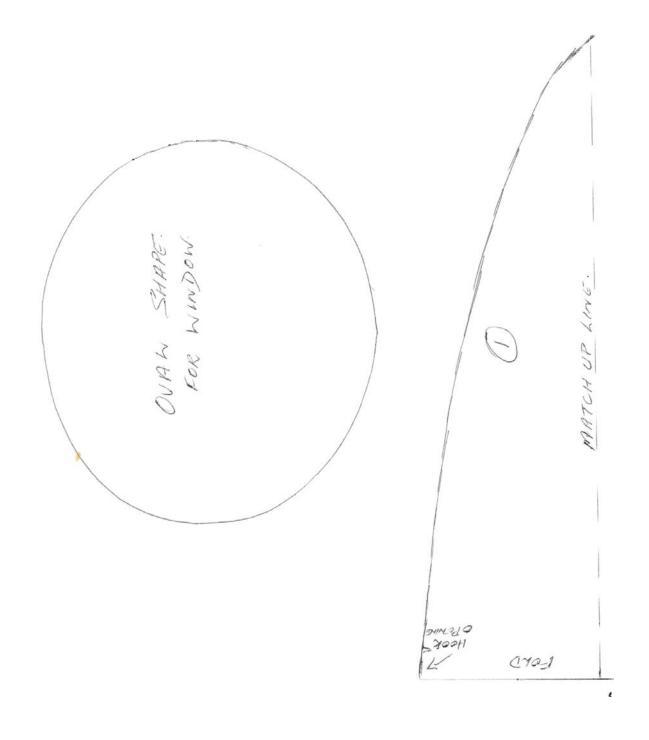

## **SECRETS COATHANGER COVER**

- 1. Embroider design on to fabric for front window of hanger. Cut back to a 6 inch square.
- 2. Cut out the hanger cover from the pattern pieces on diagram 1, 2 and 3. Cut hanger cover fabric, lining and pellon. Cut an extra 6 inch square of hanger fabric to face the oval window. Pic 1

Pic 1

3. Mark the oval shape on to the wrong side of the front hanger fabric using the oval template. Place 6 inch square of same fabric under oval marking and machine stitch on marking. Cut out ¼ inch inside the stitching line. Clip, turn through and press. Securely pin embroidered piece under opening, positioning embroidery in window. Spray pellon with quilt basting spray and place pellon under front, pin and machine ¼ inch around window, securing embroidery. Pic 2