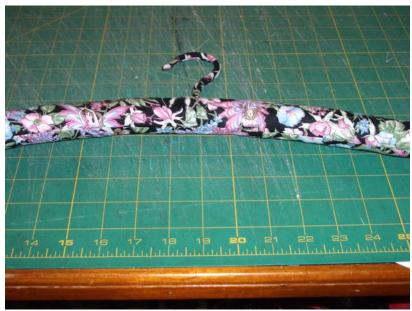

## **SECRETS COATHANGER COVER**

- 1. Embroider design on to fabric for front window of hanger. Cut back to a 6 inch square.
- 2. Cut out the hanger cover from the pattern pieces on diagram 1, 2 and 3. Cut hanger cover fabric, lining and pellon. Cut an extra 6 inch square of hanger fabric to face the oval window. Pic 1

Pic 1

3. Mark the oval shape on to the wrong side of the front hanger fabric using the oval template. Place 6 inch square of same fabric under oval marking and machine stitch on marking. Cut out ¼ inch inside the stitching line. Clip, turn through and press. Securely pin embroidered piece under opening, positioning embroidery in window. Spray pellon with quilt basting spray and place pellon under front, pin and machine ¼ inch around window, securing embroidery. Pic 2