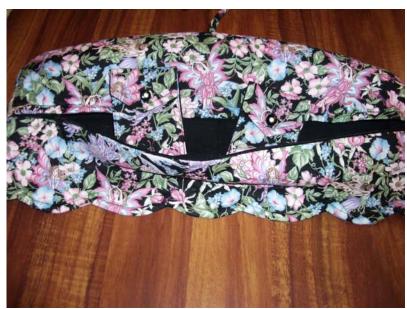

Pic 2

4. Spray back pieces with quilt basting spray and place under matching main fabric pieces. Sean each end 1 inch and sew zipper into opening.

- 5. Place front and back pieces together, right sides facing and machine stitch around edge. Leaving a small opening at the top centre for hanger hook. Turn through to right side and top stitch ¼ inch or so in from Scallop bottom.
- 6. Press matchine back zipp opening edges under ½ inch and stitch lining pieces together, leaving the same opening for hanger hook.
- 7. Place lining inside cover pin at zipper edge and hook opening, hand stitch in place. Pic 3

Pic 3

- 8. To over a commercial pre padded hanger with the main fabric. Thread clear plastic tubing onto hook, cover with bias of main fabric and secure to padded hanger.
- 9. Cut 2 pieces of main fabric 4 ½ inches x 9 inches, sew with ¼ inch seam to form a tube. Hand gather one end of each piece from the wrong side, turn through. Thread onto each end of the padded hanger, turn edges under at center and slip stitch together. Pic 4