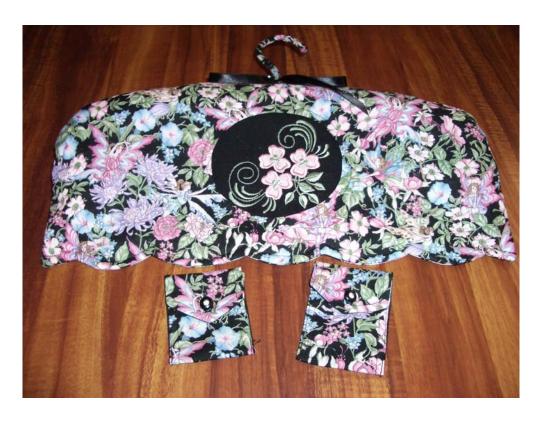

## **SECRETS COATHANGER COVER**

- 1. Embroider design on to fabric for front window of hanger. Cut back to a 6 inch square.
- 2. Cut out the hanger cover from the pattern pieces on diagram 1, 2 and 3. Cut hanger cover fabric, lining and pellon. Cut an extra 6 inch square of hanger fabric to face the oval window. Pic 1