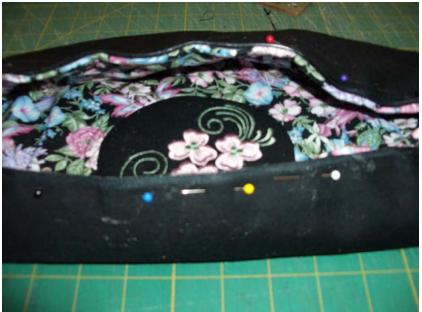

Pic 2

4. Spray back pieces with quilt basting spray and place under matching main fabric pieces. Sean each end 1 inch and sew zipper into opening.

- 5. Place front and back pieces together, right sides facing and machine stitch around edge. Leaving a small opening at the top centre for hanger hook. Turn through to right side and top stitch ¼ inch or so in from Scallop bottom.
- 6. Press matchine back zipp opening edges under ½ inch and stitch lining pieces together, leaving the same opening for hanger hook.
- 7. Place lining inside cover pin at zipper edge and hook opening, hand stitch in place. Pic 3