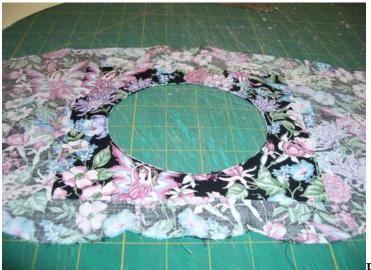

Pic 1

3. Mark the oval shape on to the wrong side of the front hanger fabric using the oval template. Place 6 inch square of same fabric under oval marking and machine stitch on marking. Cut out ¼ inch inside the stitching line. Clip, turn through and press. Securely pin embroidered piece under opening, positioning embroidery in window. Spray pellon with quilt basting spray and place pellon under front, pin and machine ¼ inch around window, securing embroidery. Pic 2