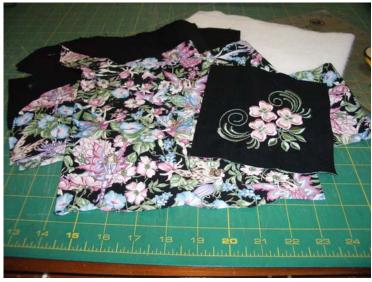

## **SECRETS COATHANGER COVER**

- 1. Embroider design on to fabric for front window of hanger. Cut back to a 6 inch square.
- 2. Cut out the hanger cover from the pattern pieces on diagram 1, 2 and 3. Cut hanger cover fabric, lining and pellon. Cut an extra 6 inch square of hanger fabric to face the oval window. Pic 1

Pic 1

3. Mark the oval shape on to the wrong side of the front hanger fabric using the oval template. Place 6 inch square of same fabric under oval marking and machine stitch on marking. Cut out ¼ inch inside the stitching line. Clip, turn through and press. Securely pin embroidered piece under opening, positioning embroidery in window. Spray pellon with quilt basting spray and place pellon under front, pin and machine ¼ inch around window, securing embroidery. Pic 2